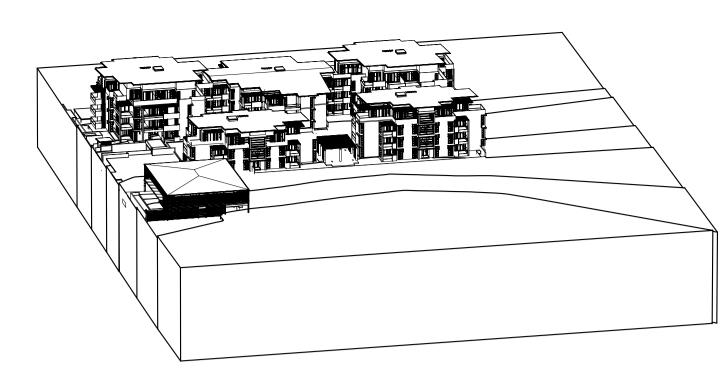

## Dapto Affordable Housing

FOR: The Illawarra Community Housing Trust P/L Lot 101 Byamee St & Moombara St Dapto

> Shadow Studies June 21

09.01 DA2003 D

Sunday, 01 August 2010, 15:05:09

3.30pm

4.00pm

<u>ABBREVIATIONS</u>

BRZ. - BUSH REGENERATION ZONE
BAL. - BALUSTRADE
CPT. - CARPET
CON. - CONCRETE
CR1. - CEMENT RENDER TYPE 1
CR2. - CEMENT RENDER TYPE 1
FG. - FIXED GLAZING
FT. - FIXED HEAT TEMPERED GLAZING
FP. - FIRE PLACE
GD. - GARAGE DOOR
GLW. - GLAZED WOOR
GLW. - GLAZED WALL
MD. - METAL DECK ROOF
PAV. - PAVING
SC. - STEEL COLUMN
SST. - SANDSTONE
TC. - TIMBER CLADDING
TT. - TIMBER FLOORING
CT. - TIMBER FLOORING
CT. - TILE FINISH; VITREOUS